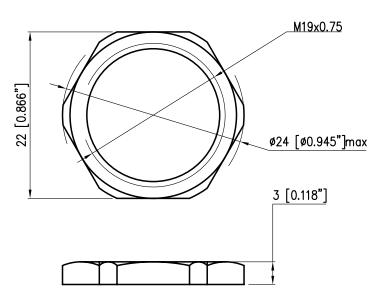

## **WIRING**

<u>NUT</u>

 $\left\{ \begin{array}{l} \text{RED} \\ \text{RED} \end{array} \right\}$  24 AWG

1-24V AC/DC 0.2A SWITCH