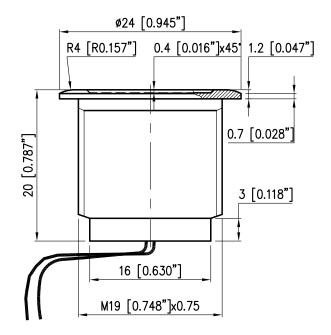

## 1. SPECIFICATIONS:

**ALUMINUM 6061 T651** 

CONNECTION: PVC WIRES 300±20 mm LENGTH

SWITCHING VOLTAGE: 1 - 24V AC/DC

SWITCHING CURRENT: 0.200 A
SWITCH RESISTANCE "ON": <20 OHMS
SWITCH RESISTANCE "OFF": >5 MOHMS
ACTUATION FORCE: 3-5 N

MAKE IMPULSE TIME: 125-300 mSEC

OPERATING AND STORAGE TEMP: -40°C TO +125°C

## 2. FINISH:

ANODIZE THICKNESS: 6-10  $\mu$ ANODIZE COLOR: NATURAL

| 10                                                         |                                                           | ALUMINIUM 6061 T651 |                             |           | Tolerance ±0.1 |           |      |                       |           |      |
|------------------------------------------------------------|-----------------------------------------------------------|---------------------|-----------------------------|-----------|----------------|-----------|------|-----------------------|-----------|------|
| Itemref                                                    | Quantity Title/Name, designation, material, dimension etc |                     |                             |           |                |           |      | Article No./Reference |           |      |
| Approved by: Yair Maimon                                   |                                                           | Maimon              | Designed by: Inna Hatkevich | Filename  |                | Drawing_n |      | Scale                 | Draw Date |      |
|                                                            |                                                           |                     |                             | 14202000_ | _904-400       | 904-4     | 400  | 2:1                   | 17.05.2   | 2007 |
| Baran House 8 Omarim St. Omer industrial area 84965 Israel |                                                           |                     |                             | SBS2AAW1N |                |           |      |                       |           |      |
| ADVANCED TECHNOLOGIES Tel. 972-8-620                       |                                                           |                     |                             | Cat num:  | 1420           | 2000      | Edit | ion 1                 | Sheet     | 1/1  |