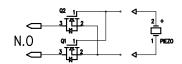

## **WIRING**

<u>NUT</u>

 $\left\{ \begin{array}{l} \text{RED} \\ \text{RED} \end{array} \right\}$  24 AWG

1-24V AC/DC 0.2A SWITCH