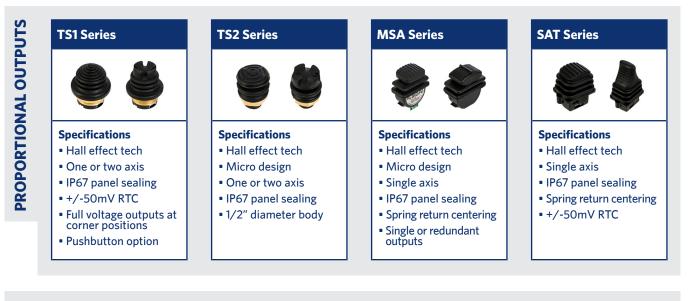

### **FINGERTIP CONTROLS\***

**PROPORTIONAL OUTPUTS HE1** Series **HE2 Series Specifications Specifications**  Hall effect tech Hall effect tech • Up to three axis • Up to three axis • Analog or USB outputs • IP67 panel sealing - all handles • +/-50mV RTC Ruggedized design Analog or USB outputs Spring centering • +/-50mV RTC **HE3 Series HCK Series Specifications Specifications**  Hall effect tech Hall effect tech • Single axis operation Redundant outputs • Spring return or friction hold • Up to three axis • IP67 panel sealing • IP67 panel sealing • Up to 5m lifecycles 5m lifecycles **MH** Series **SG Series Specifications Specifications**  Hall effect tech Hall effect tech • Up to three axis Redundant outputs Spring centering • One or two axis 5 million lifecycles • IP67 panel sealing • +/-50mV RTC Many handle options