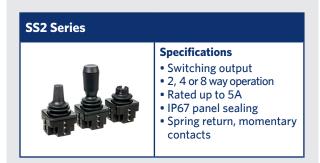

eries **HE2 Series Specifications Specifications**  Hall effect tech Hall effect tech • Up to three axis • Up to three axis • Analog or USB outputs • IP67 panel sealing - all handles • +/-50mV RTC Ruggedized design Analog or USB outputs Spring centering • +/-50mV RTC **HE3 Series HCK Series Specifications Specifications**  Hall effect tech Hall effect tech • Single axis operation Redundant outputs • Spring return or friction hold • Up to three axis • IP67 panel sealing • IP67 panel sealing • Up to 5m lifecycles 5m lifecycles **MH** Series **SG Series Specifications Specifications**  Hall effect tech Hall effect tech • Up to three axis Redundant outputs Spring centering • One or two axis 5 million lifecycles • IP67 panel sealing • +/-50mV RTC Many handle options

### **SWITCHING OUTPUTS**



#### \*Specifications subject to change without notice

**Ruffy Controls, Inc.** 3258 Grey Hawk Ct., Carlsbad, CA 92010 ruffycontrols.com

For more information: sales@ruffycontrols.com

### **USB DESKTOPS**

| HED & MFD Se | ries                                                                                 |                                                                             |
|--------------|--------------------------------------------------------------------------------------|-----------------------------------------------------------------------------|
|              | HED Specification<br>• Hall effect tech<br>• Three axis joystick<br>• 10 pushbuttons | <ul> <li>• USB outputs</li> <li>• Ergonomic right handed design</li> </ul>  |
|              | MFD Specificati<br>• Potent