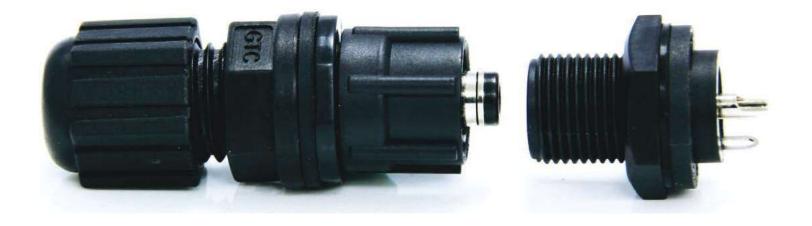

# DC Series \_\_\_\_\_



DC (5A) Series



## Product

### Panel Side

| 1.   |                                                                               |     |
|------|-------------------------------------------------------------------------------|-----|
|      | C1 DC 2.5mm Plastic Panel Screw Part No.GT1B01 Series.                        | 144 |
|      |                                                                               |     |
| Plug | Side                                                                          |     |
| 1.   |                                                                               |     |
|      | C1 DC 2.5mm Plastic Cable End Screw Part No.GT1B03 Series.                    | 144 |
| 2.   |