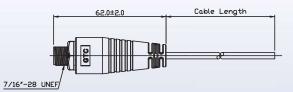

## Cable Length 62.4±2.0 At Rear Of Panel Cable Length Ordering No. **DC Plug Cable End With** \* GT1B0300-XX Cable Blunt Cut