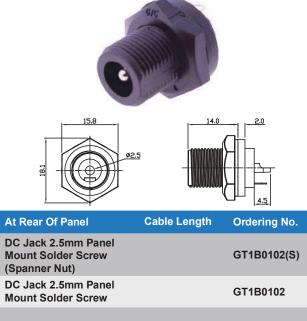

ock                   | 5 cycles at -40°C / +105°C <sup>,</sup> after the test, the function and appearance can't be impacted. |  |  |  |
| Waterproof Test                 | Under 1 M water for 30 min.                                                                            |  |  |  |
| Temperature Range               | -40°C / +85°C                                                                                          |  |  |  |
| Wire Gauge                      | 17 AWG ~20 AWG                                                                                         |  |  |  |
| Max Current Rating              | 7.0A                                                                                                   |  |  |  |

-

## **DC Jack 2.5mm Connector**

#### DC Jack 2.5mm Panel



## Cable Length 62.4±2.0 At Rear Of Panel Cable Length Ordering No. **DC Plug Cable End With** \* GT1B0300-XX Cable Blunt Cut

#### DC Jack Field Installable 2.5mm Plug



#### **DC Jack Cabie-To-Cabie With Cable**





| At Rear Of Cable                 |       | Cable Length | Ordering No.   |
|----------------------------------|-------|--------------|----------------|
| DC Jack C to C With<br>Blunt Cut | Cable | *            | GT1B0400-XX    |
| DC Jack C to C With<br>Blunt Cut | Cable | *            | GT1B0400-XX(S) |

#### **DC Cable End Connector With Cable**







| Cap No.    | Mating Series No. |
|------------|-------------------|
| GT1C513XXX | GT15120X-XXXX     |
|            | GT15121X-XXXX     |
|            | GT1B01XX          |