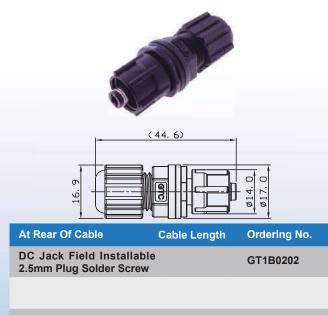

| Under 1 M water for 30 min.                                                                            |  |  |  |
| Temperature Range               | -40°C / +85°C                                                                                          |  |  |  |
| Wire Gauge                      | 17 AWG ~20 AWG                                                                                         |  |  |  |
| Max Current Rating              | 7.0A                                                                                                   |  |  |  |

-

## **DC Jack 2.5mm Connector**

#### DC Jack 2.5mm Panel



## Cable Length 62.4±2.0 At Rear Of Panel Cable Length Ordering No. **DC Plug Cable End With** \* GT1B0300-XX Cable Blunt Cut

#### DC Jack Field Installable 2.5mm Plug



#### **DC Jack Cabie-To-Cabie With Cable**





| At Rear Of Cable                 |       | Cable Length | Ordering No.   |
|----------------------------------|-------|--------------|----------------|
| DC Jack C to C With<br>Blunt Cut | Cable | *            | GT1B0400-XX    |
| DC Jack C to C With<br>Blunt Cut | Cable | *            | GT1B0400-XX(S) |

#### **DC Cable End Connector With Cable**







| Cap No.    | Mating Series No. |
|------------|-------------------|
| GT1C513XXX | GT15120X-XXXX     |
|            | GT15121X-XXXX     |
|            | GT1B01XX          |