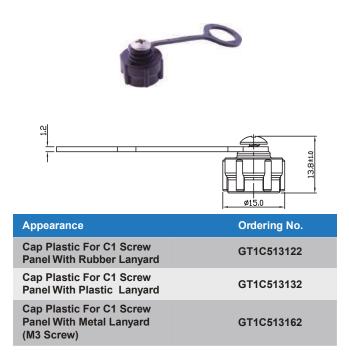

#### **DC Cable End Connector With Cable**

| Cap No.    | Mating Series No. |
|------------|-------------------|
| GT1C513XXX | GT15120X-XXXX     |
|            | GT15121X-XXXX     |
|            | GT1B01XX          |